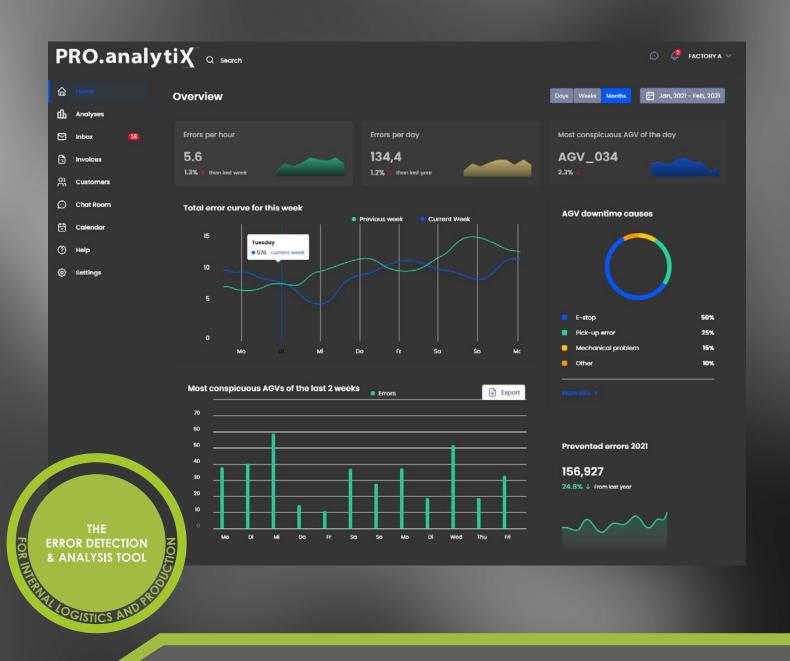

## DESIGN CONCEPT

**PRO.analyti** is a web-based error detection and analysis tool for use in all kinds of industrial systems.

The tool is used to **efficiently document** and **analyze** system errors and to derive **forward-looking actions** for addressing them.

#### **BASIC FUNCTIONS**

- Record systems errors via web browser
- Individualize error tables
- Avoid log reports

### **EXPANDED FUNCTIONS**

- Data is analyzed according to defined categories
- Automatic reports at defined times for specific users
- Tool automatically defines main sources of errors and abnormalities in the system.
- Increases system efficiency by identifying and clustering errors

#### **BENEFITS**

- Low error rates when creating and maintaining data
- Multi-User Client: Multiple users can work in parallel
- Search errors using filter functions from the start of data recording onward
- Automatic error analysis and reporting
  - ► Know your system errors
- Historical error overview across the entire system with one click
  - ► Reduced effort
- Identification of vehicle and system problems
- Data is available on the platform in real time
- Expansions and additional functions are in development